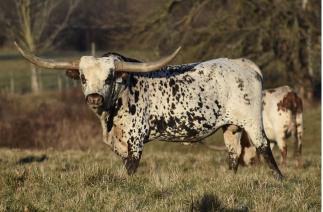

## PEARL SNAP BCB

Date of Birth: **Registration 1:** Breeder: **Owner:** 

01/23/2015 BI93094 Brent & Cindy Bolen Bourbon Brothers Livestock / Flatland Longhorns

Courtesy of Harrison lager

A big beautiful boy that is outdoing himself with his progeny. As bulls do, he decided to dig in some hard ground and promptly broke off about 5" on each horn. He's still growing, and we don't know where he'll wind up ttt, but we are loving the good calves he's throwing. Semen available for purchase \$100.00 per straw.